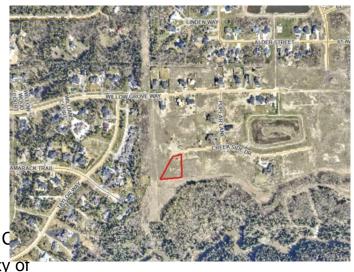

#### \$350,000

0 Bedroom, 0.00 Bathroom, Land on 0.90 Acres

Taylor Estates, Rural Grande Prairie No. 1, County of, Alberta

Taylor Estates, the most sought after address in the Peace; Taylor Estates affords you all of the convenience of city living and all the comfort of country life in this well-planned community. On the Southwest edge of the city, in the County of Grande Prairie, large rural estate properties are situated on the banks of Bear Creek. Choose your lot, choose your builder, and get started on your Dream Home in Taylor Estates.

### **Community Information**

Address 7955 Creekside Drive

Subdivision Taylor Estates

City Rural Grande Prairie No. 1, 0

County Grande Prairie No. 1, County of

Province Alberta
Postal Code T8W 0H3