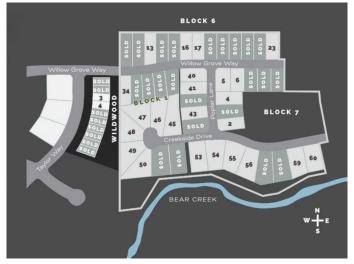

#### \$350,000

0 Bedroom, 0.00 Bathroom, Land on 0.90 Acres

Taylor Estates, Rural Grande Prairie No. 1, County of, Alberta

Taylor Estates, the most sought after address in the Peace; Taylor Estates affords you all of the convenience of city living and all the comfort of country life in this well-planned community. On the Southwest edge of the city, in the County of Grande Prairie, large rural estate properties are situated on the banks of Bear Creek. Choose your lot, choose your builder, and get started on your Dream Home in Taylor Estates.

### **Community Information**

Address 7955 Creekside Drive

Subdivision Taylor Estates

City Rural Grande Prairie No. 1, 0

County Grande Prairie No. 1, County of

Province Alberta
Postal Code T8W 0H3