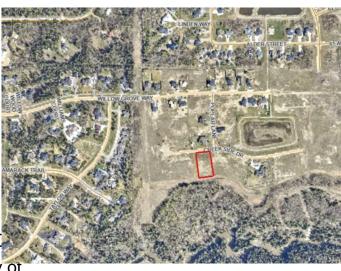

# \$375,000 - 7943 Creekside Drive, Rural Grande Prairie No. 1, County of

MLS® #A2048903

### \$375,000

0 Bedroom, 0.00 Bathroom, Land on 0.83 Acres

Taylor Estates, Rural Grande Prairie No. 1, County of, Alberta

Taylor Estates, the most sought after address in the Peace; Taylor Estates affords you all of the convenience of city living and all the comfort of country life in this well-planned community. On the Southwest edge of the city, in the County of Grande Prairie, large rural estate properties are situated on the banks of Bear Creek. Choose your lot, choose your builder, and get started on your Dream Home in Taylor Estates.

#### **Community Information**

| Address     | 7943 Creekside Drive            |
|-------------|---------------------------------|
| Subdivision | Taylor Estates                  |
| City        | Rural Grande Prairie No. 1, 🕬   |
| County      | Grande Prairie No. 1, County of |
| Province    | Alberta                         |
| Postal Code | T8W 0H3                         |