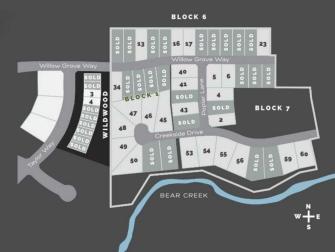

# \$375,000 - 7943 Creekside Drive, Rural Grande Prairie No. 1, County of

MLS® #A2048903

### \$375,000

0 Bedroom, 0.00 Bathroom, Land on 0.83 Acres

Taylor Estates, Rural Grande Prairie No. 1, County of, Alberta

Taylor Estates, the most sought after address in the Peace; Taylor Estates affords you all of the convenience of city living and all the comfort of country life in this well-planned community. On the Southwest edge of the city, in the County of Grande Prairie, large rural estate properties are situated on the banks of Bear Creek. Choose your lot, choose your builder, and get started on your Dream Home in Taylor Estates.

#### **Community Information**

| Address     | 7943 Creekside Drive            |
|-------------|---------------------------------|
| Subdivision | Taylor Estates                  |
| City        | Rural Grande Prairie No. 1, 🕬   |
| County      | Grande Prairie No. 1, County of |
| Province    | Alberta                         |
| Postal Code | T8W 0H3                         |