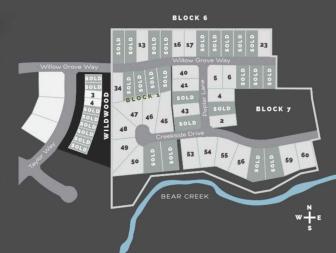

#### **Community Information**

| Address     | 7939 Creekside Drive            |
|-------------|---------------------------------|
| Subdivision | Taylor Estates                  |
| City        | Rural Grande Prairie No. 1, 🕬   |
| County      | Grande Prairie No. 1, County of |
| Province    | Alberta                         |
| Postal Code | T8W 0H3                         |