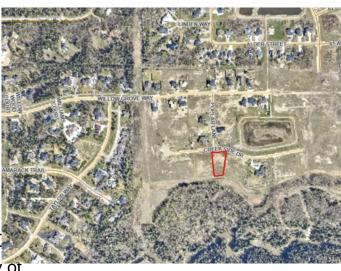

#### **Community Information**

| Address     | 7939 Creekside Drive            |
|-------------|---------------------------------|
| Subdivision | Taylor Estates                  |
| City        | Rural Grande Prairie No. 1, 🕬   |
| County      | Grande Prairie No. 1, County of |
| Province    | Alberta                         |
| Postal Code | T8W 0H3                         |