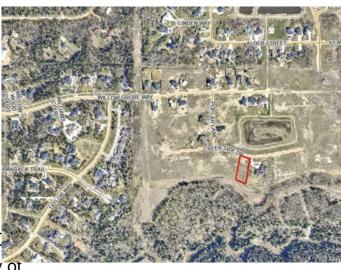

# \$375,000 - 7931 Creekside Drive, Rural Grande Prairie No. 1, County of

MLS® #A2048893

### \$375,000

0 Bedroom, 0.00 Bathroom, Land on 0.83 Acres

Taylor Estates, Rural Grande Prairie No. 1, County of, Alberta

Taylor Estates, the most sought after address in the Peace; Taylor Estates affords you all of the convenience of city living and all the comfort of country life in this well-planned community. On the Southwest edge of the city, in the County of Grande Prairie, large rural estate properties are situated on the banks of Bear Creek. Choose your lot, choose your builder, and get started on your Dream Home in Taylor Estates.

#### **Community Information**

| Address     | 7931 Creekside Drive            |
|-------------|---------------------------------|
| Subdivision | Taylor Estates                  |
| City        | Rural Grande Prairie No. 1, 🕬   |
| County      | Grande Prairie No. 1, County of |
| Province    | Alberta                         |
| Postal Code | T8W 0H3                         |