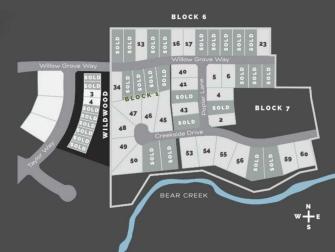

# \$375,000 - 7931 Creekside Drive, Rural Grande Prairie No. 1, County of

MLS® #A2048893

### \$375,000

0 Bedroom, 0.00 Bathroom, Land on 0.83 Acres

Taylor Estates, Rural Grande Prairie No. 1, County of, Alberta

Taylor Estates, the most sought after address in the Peace; Taylor Estates affords you all of the convenience of city living and all the comfort of country life in this well-planned community. On the Southwest edge of the city, in the County of Grande Prairie, large rural estate properties are situated on the banks of Bear Creek. Choose your lot, choose your builder, and get started on your Dream Home in Taylor Estates.

#### **Community Information**

| Address     | 7931 Creekside Drive            |
|-------------|---------------------------------|
| Subdivision | Taylor Estates                  |
| City        | Rural Grande Prairie No. 1, 🕬   |
| County      | Grande Prairie No. 1, County of |
| Province    | Alberta                         |
| Postal Code | T8W 0H3                         |