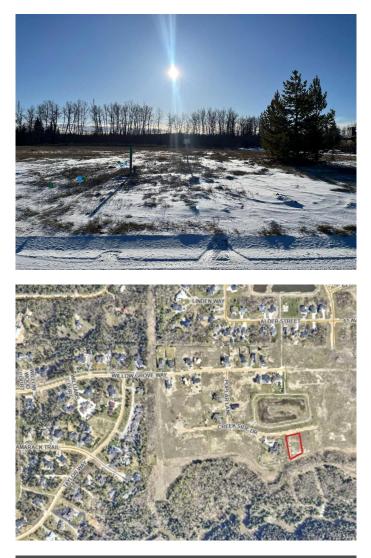

# \$375,000 - 7919 Creekside Drive, Rural Grande Prairie No. 1, County of

MLS® #A2048891

# \$375,000

0 Bedroom, 0.00 Bathroom, Land on 0.79 Acres

Taylor Estates, Rural Grande Prairie No. 1, County of, Alberta

Taylor Estates, the most sought after address in the Peace; Taylor Estates affords you all of the convenience of city living and all the comfort of country life in this well-planned community. On the Southwest edge of the city, in the County of Grande Prairie, large rural estate properties are situated on the banks of Bear Creek. Choose your lot, choose your builder, and get started on your Dream Home in Taylor Estates.

### **Community Information**

| Address     | 7919 Creekside Drive          |    |
|-------------|-------------------------------|----|
| Subdivision | Taylor Estates                |    |
| City        | Rural Grande Prairie No. 1, C |    |
| County      | Grande Prairie No. 1, County  | OT |
| Province    | Alberta                       |    |
| Postal Code | T8W 0H3                       |    |