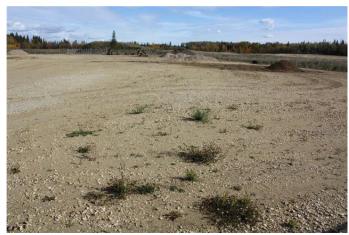

### \$875,000

0 Bedroom, 0.00 Bathroom, Commercial on 80.50 Acres

Lac La Biche, Lac La Biche, Alberta

80.5 acres of land on Secondary highway 881
The property is developed with 4 acres, with
commercial fence and 8-10 inches of
compacted gravel. Great Highway location on
Sec Hwy 881 only 2 kms from Lac La Biche.
The remaining 76 acres is cleared of trees and
ready for further expansion.