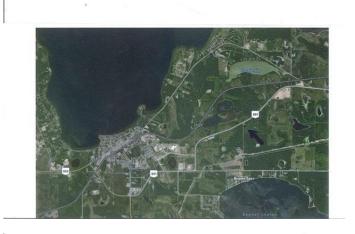

### \$875,000

0 Bedroom, 0.00 Bathroom, Commercial on 80.50 Acres

Lac La Biche, Lac La Biche, Alberta

80.5 acres of land on Secondary highway 881
The property is developed with 4 acres, with
commercial fence and 8-10 inches of
compacted gravel. Great Highway location on
Sec Hwy 881 only 2 kms from Lac La Biche.
The remaining 76 acres is cleared of trees and
ready for further expansion.