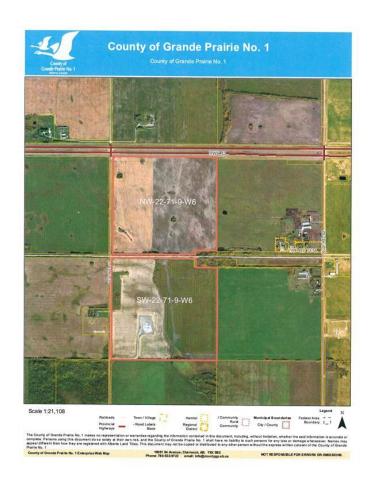

# \$2,000,000 - W 1/2 22-71-9-w6 43 Highway, Huallen

MLS® #A2026266

## \$2,000,000

0 Bedroom, 0.00 Bathroom, Land on 299.00 Acres

NONE, Huallen, Alberta

299 +\- acres of Highway 43 frontage and railroad right through the property. This half section is 13.5 miles West of Grande Prairie; 5 miles East of Beaverlodge. Potential for industrial development; there are two current developments in the area; one oilfield and one agricultural. Property has approx. \$12,000/year in Surface Lease Revenue and roughly 280 acres cultivated. Titles to the property are for each quarter section. Seller is willing to separate and sell NW quarter first, asking \$1,400,000, and the SW quarter second for an asking price of \$1,000,000.00. Call a Realtor of your choice for more information.

## **Community Information**

Address W 1/2 22-71-9-w6 43 Highway

Subdivision NONE
City Huallen

County Grande Prairie No. 1, County of

Province Alberta
Postal Code T0H 0C0