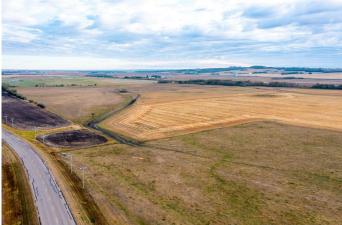

#### \$4,500,000

0 Bedroom, 0.00 Bathroom, Land on 160.00 Acres

North Industrial, Innisfail, Alberta

160 Acres of PRIME Industrial Development Land on the Leading Edge of Innisfail's NASP. This Unique Property is an Excellent Investment and Development Opportunity. With allocation for Industrial purposes and directly connected to North Innisfail and all Municipal Service Connections, it's an ideal parcel. While the land is currently serving Agricultural & Cattle needs, it is Zoned RD (Reserved for Future Development) within Innisfail's current NASP and is an Integral Main Component to the Expansion in the town of Innisfail. It's a very Rare Investment Opportunity in a Community Poised for Expansive Growth! This parcel of land can be sold in conjunction with the adjoining South 110-Acre Parcel listed at \$3,300,000