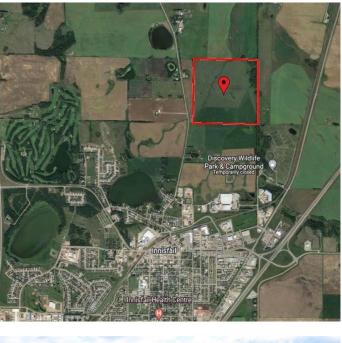

#### \$4,500,000

0 Bedroom, 0.00 Bathroom, Land on 160.00 Acres

North Industrial, Innisfail, Alberta

160 Acres of PRIME Industrial Development Land on the Leading Edge of Innisfail's NASP. This Unique Property is an Excellent Investment and Development Opportunity. With allocation for Industrial purposes and directly connected to North Innisfail and all Municipal Service Connections, it's an ideal parcel. While the land is currently serving Agricultural & Cattle needs, it is Zoned RD (Reserved for Future Development) within Innisfail's current NASP and is an Integral Main Component to the Expansion in the town of Innisfail. It's a very Rare Investment Opportunity in a Community Poised for Expansive Growth! This parcel of land can be sold in conjunction with the adjoining South 110-Acre Parcel listed at \$3,300,000

### **Community Information**

| Address     | 6360 C & E Trail |
|-------------|------------------|
| Subdivision | North Industrial |

| City        | Innisfail       |
|-------------|-----------------|
| County      | Red Deer County |
| Province    | Alberta         |
| Postal Code | T4G 0G9         |