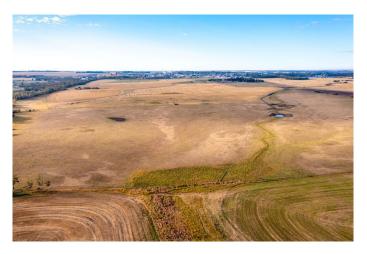

#### \$7,800,000

0 Bedroom, 0.00 Bathroom, Land on 270.00 Acres

North Industrial, Innisfail, Alberta

270 Acres of PRIME Industrial Development Land on the Leading Edge of Innisfail's NASP. This Unique Property is an Excellent Investment and Development Opportunity. With allocation for Industrial purposes and directly connected to North Innisfail and all Municipal Service Connections, it's an ideal parcel. While the land is currently serving Agricultural & Cattle needs, it is Zoned RD (Reserved for Future Development) within Innisfail's current NASP and is an Integral Main Component to the Expansion in the town of Innisfail. It's a very Rare Investment Opportunity in a Community Poised for Expansive Growth! This land can be sold in 2 separate parcels comprised of the South - 110 Acre Parcel at \$3,200,000 & the North - 160 Acre Parcel at \$4,500,000.