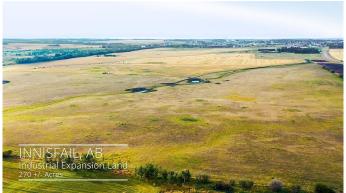

#### \$7,800,000

0 Bedroom, 0.00 Bathroom, Land on 270.00 Acres

North Industrial, Innisfail, Alberta

270 Acres of PRIME Industrial Development Land on the Leading Edge of Innisfail's NASP. This Unique Property is an Excellent Investment and Development Opportunity. With allocation for Industrial purposes and directly connected to North Innisfail and all Municipal Service Connections, it's an ideal parcel. While the land is currently serving Agricultural & Cattle needs, it is Zoned RD (Reserved for Future Development) within Innisfail's current NASP and is an Integral Main Component to the Expansion in the town of Innisfail. It's a very Rare Investment Opportunity in a Community Poised for Expansive Growth! This land can be sold in 2 separate parcels comprised of the South - 110 Acre Parcel at \$3,200,000 & the North - 160 Acre Parcel at \$4,500,000.