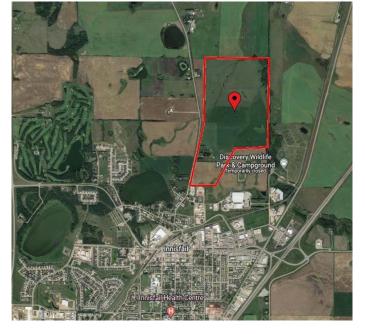

# \$7,800,000 - 6360 C & E Trail, Innisfail

MLS® #A2006131

#### \$7,800,000

0 Bedroom, 0.00 Bathroom, Land on 270.00 Acres

North Industrial, Innisfail, Alberta

270 Acres of PRIME Industrial Development Land on the Leading Edge of Innisfail's NASP. This Unique Property is an Excellent Investment and Development Opportunity. With allocation for Industrial purposes and directly connected to North Innisfail and all Municipal Service Connections, it's an ideal parcel. While the land is currently serving Agricultural & Cattle needs, it is Zoned RD (Reserved for Future Development) within Innisfail's current NASP and is an Integral Main Component to the Expansion in the town of Innisfail. It's a very Rare Investment Opportunity in a Community Poised for Expansive Growth! This land can be sold in 2 separate parcels comprised of the South - 110 Acre Parcel at \$3,200,000 & the North - 160 Acre Parcel at \$4,500,000.

### **Community Information**

Address 6360 C & E Trail

Subdivision North Industrial

City Innisfail

County Red Deer County

Province Alberta

Postal Code T4G 0G9