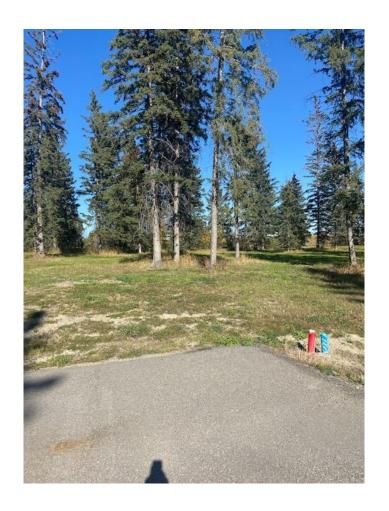

# \$189,000 - 312 Valley View Drive, Rural Clearwater County

MLS® #A2005838

\$189,000

0 Bedroom, 0.00 Bathroom, Land on 1.00 Acres

Meadow Ponds Estate, Rural Clearwater County, Alberta

Discover the perfect blend of tranquility and convenience in our stunning subdivision of executive one acre parcels, Diamond Willow Estates, located just outside of the growing community of Rocky Mountain House. This exclusive development offers a unique opportunity to own a piece of paradise, ideal for those seeking space and serenity. Situated minutes away from Rocky, residents will appreciate the proximity to local amenities including shopping, dining, schools, and healthcare facilities with pavement to your driveway. The location combines rural charm with urban accessibility, making it an ideal choice for families and individuals alike. Lot 28, 312 Valley View Drive is thoughtfully designed to provide flexibility for various home designs and outdoor activities on 1 acre of treed front and back yard. Each lot is equipped with gas, power, and water to the lot line, making it easy to connect utilities as you build your new home. For the communal septic system, a 2 stage Tank Effluent Pump system is required, please see attached documents. Residents can enjoy a beautifully landscaped communal recreation conservation area featuring a serene pond, perfect for relaxation or recreational activities. A homeowner's association is in place to maintain all common areas. Come explore the peace, comfort, and convenience of West Country living. Diamond