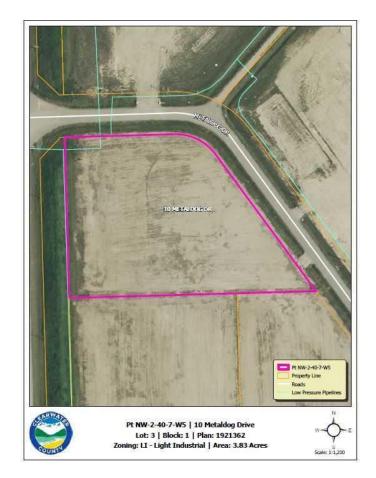

#### \$210,650

0 Bedroom, 0.00 Bathroom, Land on 3.83 Acres

Metaldog Industrial Park, Rural Clearwater County, Alberta

10 METALDOG DRIVE 3.83 ACRES -Metaldog Industrial Subdivision is located minutes northeast of Rocky Mountain House on Airport Road, situated on a ban-free road, and located within a mile of Alberta's High Load Corridor. Zoned Light Industrial (LI) Metaldog Industrial Subdivision is 1 of the newest industrial subdivisions within Clearwater County (has been used for a pipe laydown yard for the past couple of years). This parcel is serviced with 3 PHASE power and natural gas to property lines, to be serviced at the purchaser's expense with private well & sewer systems to suit individual requirements. Firepond is located within the subdivision. Prime location to establish, and grow your business. Immediate possession is available. The general purpose of this district is to accommodate and regulate small to medium-scale industrial operations, note a security suite as part of the main building is permitted as a discretionary use (this allows for an owner/operator or staff to live onsite for security purposes, and is at the discretion of the development officer). No development timeframes. Parcel sizes available range in size from 3.83 acres - 8.01 acres and are **NEWLY** priced

#### **Essential Information**

MLS® # A2003128

Price \$210,650

Bathrooms 0.00 Acres 3.83

Type Land

Sub-Type Industrial Land

Status Active

## **Community Information**

Address 10 Metaldog Drive

Subdivision Metaldog Industrial Park

City Rural Clearwater County

County Clearwater County

Province Alberta

Postal Code T4T 2A2

#### **Additional Information**

Date Listed September 22nd, 2022

Days on Market 939

Zoning LIGHT INDUSTRIAL