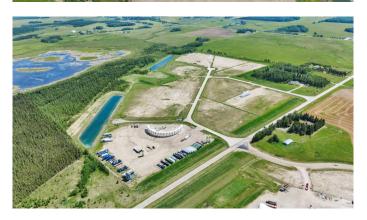

#### \$210,650

0 Bedroom, 0.00 Bathroom, Land on 3.83 Acres

Metaldog Industrial Park, Rural Clearwater County, Alberta

10 METALDOG DRIVE 3.83 ACRES -Metaldog Industrial Subdivision is located minutes northeast of Rocky Mountain House on Airport Road, situated on a ban-free road, and located within a mile of Alberta's High Load Corridor. Zoned Light Industrial (LI) Metaldog Industrial Subdivision is 1 of the newest industrial subdivisions within Clearwater County (has been used for a pipe laydown yard for the past couple of years). This parcel is serviced with 3 PHASE power and natural gas to property lines, to be serviced at the purchaser's expense with private well & sewer systems to suit individual requirements. Firepond is located within the subdivision. Prime location to establish, and grow your business. Immediate possession is available. The general purpose of this district is to accommodate and regulate small to medium-scale industrial operations, note a security suite as part of the main building is permitted as a discretionary use (this allows for an owner/operator or staff to live onsite for security purposes, and is at the discretion of the development officer). No development timeframes. Parcel sizes available range in size from 3.83 acres - 8.01 acres and are **NEWLY** priced