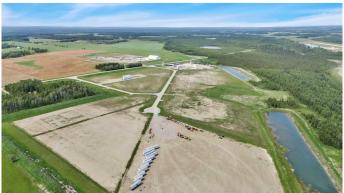

#### \$210,650

0 Bedroom, 0.00 Bathroom, Land on 3.83 Acres

Metaldog Industrial Park, Rural Clearwater County, Alberta

10 METALDOG DRIVE 3.83 ACRES -Metaldog Industrial Subdivision is located minutes northeast of Rocky Mountain House on Airport Road, situated on a ban-free road, and located within a mile of Alberta's High Load Corridor. Zoned Light Industrial (LI) Metaldog Industrial Subdivision is 1 of the newest industrial subdivisions within Clearwater County (has been used for a pipe laydown yard for the past couple of years). This parcel is serviced with 3 PHASE power and natural gas to property lines, to be serviced at the purchaser's expense with private well & sewer systems to suit individual requirements. Firepond is located within the subdivision. Prime location to establish, and grow your business. Immediate possession is available. The general purpose of this district is to accommodate and regulate small to medium-scale industrial operations, note a security suite as part of the main building is permitted as a discretionary use (this allows for an owner/operator or staff to live onsite for security purposes, and is at the discretion of the development officer). No development timeframes. Parcel sizes available range in size from 3.83 acres - 8.01 acres and are **NEWLY** priced