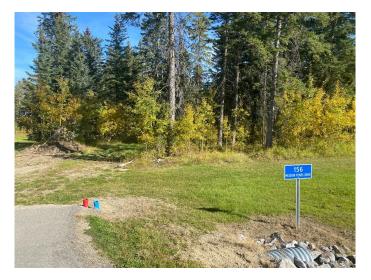

# \$170,100 - 156 Meadow Ponds Drive, Rural Clearwater County

MLS® #A1259104

\$170,100

0 Bedroom, 0.00 Bathroom, Land on 1.11 Acres

NONE, Rural Clearwater County, Alberta

Discover the perfect blend of tranquility and convenience in our stunning subdivision of executive one acre parcels, Diamond Willow Estates, located just outside of the growing community of Rocky Mountain House. This exclusive development offers a unique opportunity to own a piece of paradise, ideal for those seeking space and serenity. Situated minutes away from Rocky, residents will appreciate the proximity to local amenities including shopping, dining, schools, and healthcare facilities with pavement to your driveway. The location combines rural charm with urban accessibility, making it an ideal choice for families and individuals alike. Lot 45, 156 Meadow Ponds Drive is thoughtfully designed to provide flexibility for various home designs and outdoor activities on 1.11 acres of open front, backing on to the community pond. Each lot is equipped with gas, power, and water to the lot line, making it easy to connect utilities as you build your new home. For the communal septic system, a 2 stage Tank Effluent Pump system is required, please see attached documents. Residents can enjoy a beautifully landscaped communal recreation conservation area featuring a serene pond, perfect for relaxation or recreational activities. A homeowner's association is in place to maintain all common areas. Come explore the peace, comfort, and convenience of West Country living. Diamond Willows Estates,

#### **Exterior**

Lot Description Treed