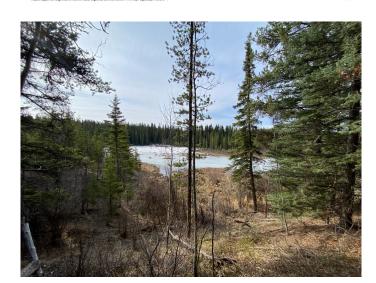

#### \$149,900

0 Bedroom, 0.00 Bathroom, Land on 29.36 Acres

NONE, Rural Yellowhead County, Alberta

Recreational property for sale in Yellowhead County. The property runs along the south side of a CN rail line. As an added bonus, the property has a creek running across it. There is no public road access to this property. The property is approximately 61 meters (200 feet) wide by 2km long