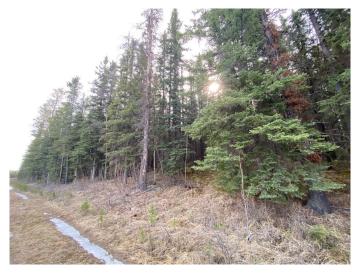

#### \$149,900

0 Bedroom, 0.00 Bathroom, Land on 29.36 Acres

NONE, Rural Yellowhead County, Alberta

Recreational property for sale in Yellowhead County. The property runs along the south side of a CN rail line. As an added bonus, the property has a creek running across it. There is no public road access to this property. The property is approximately 61 meters (200 feet) wide by 2km long