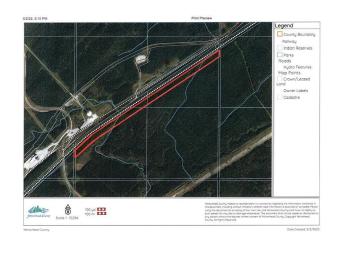

#### \$149,900

0 Bedroom, 0.00 Bathroom, Land on 29.36 Acres

NONE, Rural Yellowhead County, Alberta

Recreational property for sale in Yellowhead County. The property runs along the south side of a CN rail line. As an added bonus, the property has a creek running across it. There is no public road access to this property. The property is approximately 61 meters (200 feet) wide by 2km long