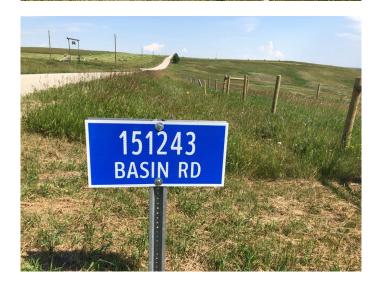

## \$700,000

0 Bedroom, 0.00 Bathroom, Land on 4.99 Acres

NONE, Rural Willow Creek No. 26, M.D. of, Alberta

Spectacular rolling foothills views, overlooking valley and Dam below. Pristine acreage property just 14 km. (10 minutes )SW of highway 533W on Basin Road. 2 km. west of Beaver Valley Road corner. (across the road from Lorelle Ranch Gate and a few meters further west). Parcel now is fully fenced. Emergency address is 151243 Basin Road Good well recommended to pump at 8 gpm. Unique location ready for your Estate or Dream home. Power line goes down the road and gas line runs through the neighboring quarter to the East.

## **Community Information**

Address 151243 Basin Road

Subdivision NONE

City Rural Willow Creek No. 26, M.D. of

County Willow Creek No. 26, M.D. of

Province Alberta

Postal Code T0L 1R0