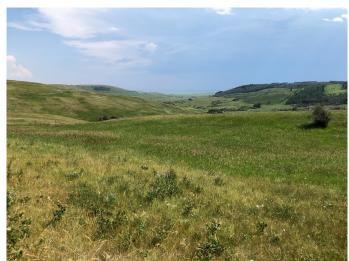

## \$700,000

0 Bedroom, 0.00 Bathroom, Land on 4.99 Acres

NONE, Rural Willow Creek No. 26, M.D. of, Alberta

Spectacular rolling foothills views, overlooking valley and Dam below. Pristine acreage property just 14 km. (10 minutes )SW of highway 533W on Basin Road. 2 km. west of Beaver Valley Road corner. (across the road from Lorelle Ranch Gate and a few meters further west). Parcel now is fully fenced. Emergency address is 151243 Basin Road Good well recommended to pump at 8 gpm. Unique location ready for your Estate or Dream home. Power line goes down the road and gas line runs through the neighboring quarter to the East.

#### **Exterior**

Lot Description Gentle Sloping, Pasture, Rectangular Lot, Rolling Slope, See Remarks