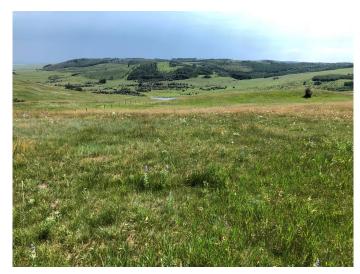

## \$700,000

0 Bedroom, 0.00 Bathroom, Land on 4.99 Acres

NONE, Rural Willow Creek No. 26, M.D. of, Alberta

Spectacular rolling foothills views, overlooking valley and Dam below. Pristine acreage property just 14 km. (10 minutes )SW of highway 533W on Basin Road. 2 km. west of Beaver Valley Road corner. (across the road from Lorelle Ranch Gate and a few meters further west). Parcel now is fully fenced. Emergency address is 151243 Basin Road Good well recommended to pump at 8 gpm. Unique location ready for your Estate or Dream home. Power line goes down the road and gas line runs through the neighboring quarter to the East.

#### **Exterior**

Lot Description Gentle Sloping, Pasture, Rectangular Lot, Rolling Slope, See Remarks