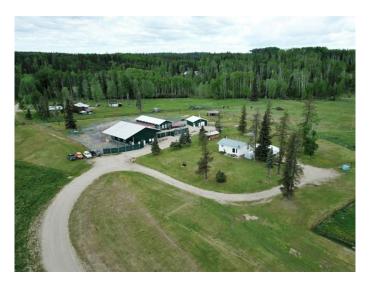

# \$1,200,000 - 52510 Anderson Road, Rural Yellowhead County

MLS® #A1174819

\$1,200,000

0 Bedroom, 0.00 Bathroom, Commercial on 8.48 Acres

NONE, Rural Yellowhead County, Alberta

An opportunity to own an incredible well established business on 8.48 acres in the gorgeous foothills of Alberta. Andersons Dog Kennels & Grooming Ltd. is nestled between Hinton and Edson, allowing the business to capture clientele en-route from Edmonton to Jasper and locals from the Hinton, Edson and Jasper area. The dog kennel facilities can comfortably accommodate more than 120 dogs at one time when fully staffed. It offers space for large dogs, small dogs, puppy land, overflow /special needs, as well as a kitty land. There is also a licenced crematorium on site. Andersons Dog Kennels & Grooming Ltd. has established a great reputation and is known to provide exceptional care for animals, the vibe and energy of the space leaves animal families feeling confident their furry friends are in great hands. The property also has a 3 bedroom, 2 bathroom dwelling (built in 1991) allowing staff to reside onsite and is currently collecting a solid revenue. The main building 4020sqft ( built in 2005) is home to puppy land, kitty land, overflow (or special needs space), a grooming facility, laundry, retail, office space and an abundance of storage. The dog kennel building (built in 2007) is 2132 sqft and offers both indoor and outdoor space. The crematorium is the newest facility on site (12 years old) and is a sacred space tucked near the gazebo. There is a small unserviced cabin "The Bunkie" on the property that is a great

place to enjoy a coffee before the days work begins. This may be a thriving business but it has been grown from a passion and the books are a reflection of that! It is an opportunity not to be missed! Seller will consider financing the property.