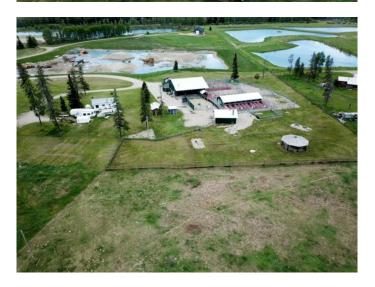

# \$1,200,000 - 52510 Anderson Road, Rural Yellowhead County

MLS® #A1174819

\$1,200,000

0 Bedroom, 0.00 Bathroom, Commercial on 8.48 Acres

NONE, Rural Yellowhead County, Alberta

An opportunity to own an incredible well established business on 8.48 acres in the gorgeous foothills of Alberta. Andersons Dog Kennels & Grooming Ltd. is nestled between Hinton and Edson, allowing the business to capture clientele en-route from Edmonton to Jasper and locals from the Hinton, Edson and Jasper area. The dog kennel facilities can comfortably accommodate more than 120 dogs at one time when fully staffed. It offers space for large dogs, small dogs, puppy land, overflow /special needs, as well as a kitty land. There is also a licenced crematorium on site. Andersons Dog Kennels & Grooming Ltd. has established a great reputation and is known to provide exceptional care for animals, the vibe and energy of the space leaves animal families feeling confident their furry friends are in great hands. The property also has a 3 bedroom, 2 bathroom dwelling (built in 1991) allowing staff to reside onsite and is currently collecting a solid revenue. The main building 4020sqft ( built in 2005) is home to puppy land, kitty land, overflow (or special needs space), a grooming facility, laundry, retail, office space and an abundance of storage. The dog kennel building (built in 2007) is 2132 sqft and offers both indoor and outdoor space. The crematorium is the newest facility on site (12 years old) and is a sacred space tucked near the gazebo. There is a small unserviced cabin "The Bunkie" on the property that is a great

place to enjoy a coffee before the days work begins. This may be a thriving business but it has been grown from a passion and the books are a reflection of that! It is an opportunity not to be missed! Seller will consider financing the property.