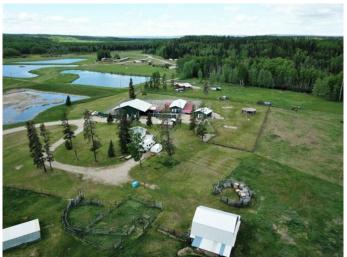

# \$1,200,000 - 52510 Anderson Road, Rural Yellowhead County

MLS® #A1174819

\$1,200,000

0 Bedroom, 0.00 Bathroom, Commercial on 8.48 Acres

NONE, Rural Yellowhead County, Alberta

An opportunity to own an incredible well established business on 8.48 acres in the gorgeous foothills of Alberta. Andersons Dog Kennels & Grooming Ltd. is nestled between Hinton and Edson, allowing the business to capture clientele en-route from Edmonton to Jasper and locals from the Hinton, Edson and Jasper area. The dog kennel facilities can comfortably accommodate more than 120 dogs at one time when fully staffed. It offers space for large dogs, small dogs, puppy land, overflow /special needs, as well as a kitty land. There is also a licenced crematorium on site. Andersons Dog Kennels & Grooming Ltd. has established a great reputation and is known to provide exceptional care for animals, the vibe and energy of the space leaves animal families feeling confident their furry friends are in great hands. The property also has a 3 bedroom, 2 bathroom dwelling (built in 1991) allowing staff to reside onsite and is currently collecting a solid revenue. The main building 4020sqft ( built in 2005) is home to puppy land, kitty land, overflow (or special needs space), a grooming facility, laundry, retail, office space and an abundance of storage. The dog kennel building (built in 2007) is 2132 sqft and offers both indoor and outdoor space. The crematorium is the newest facility on site (12 years old) and is a sacred space tucked near the gazebo. There is a small unserviced cabin "The Bunkie" on the property that is a great

place to enjoy a coffee before the days work begins. This may be a thriving business but it has been grown from a passion and the books are a reflection of that! It is an opportunity not to be missed! Seller will consider financing the property.