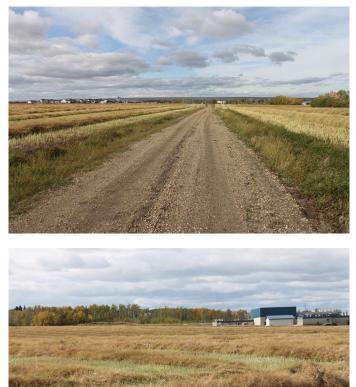

#### NONE, Sexsmith, Alberta

66.94 acre industrial development site conveniently located in Sexsmith nine miles north of Grande Prairie, adjacent to CN Rail mainline - plan for in-out siding with multiple tracks, interior lease road provides access to 95 Avenue and Highway #2, M1 and C3 zoning for heavy industrial use including hazardous goods, full municipal services available at 95 Avenue, alternate zoning for two acre lots with residential/business land use, seller will subdivide to suit, priced at \$60,000 per acre. Disclosure: owner principal Charles Russell is licensed under the Real Estate Act of Alberta.

### **Community Information**

| Address     | 9300 101 Street                 |
|-------------|---------------------------------|
| Subdivision | NONE                            |
| City        | Sexsmith                        |
| County      | Grande Prairie No. 1, County of |
| Province    | Alberta                         |
|             |                                 |