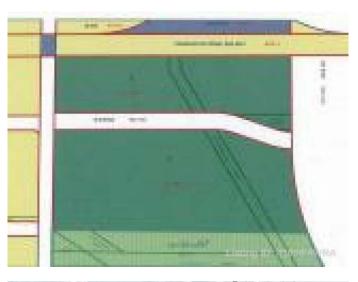

#### \$1,003,500

0 Bedroom, 0.00 Bathroom, Commercial on 6.69 Acres

NONE, Whitecourt, Alberta

Prime downtown location for a strip mall or gas/food outlet, motel or car dealership Across the road, is additional 11.21 acres as part of the title. reference to additional listing. 4933 B Dahl dr.A1143535

#### **Community Information**

| Address     | 4933 A Dahl Drive Drive |
|-------------|-------------------------|
| Subdivision | NONE                    |
| City        | Whitecourt              |
| County      | Woodlands County        |
| Province    | Alberta                 |
| Postal Code | T7X 1X6                 |
|             |                         |

## **Additional Information**

| Date Listed    | September 1st, 2021 |
|----------------|---------------------|
| Days on Market | 1329                |
| Zoning         | C2                  |