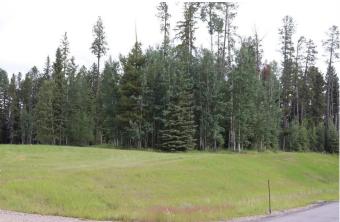

## \$149,000

0 Bedroom, 0.00 Bathroom, Land on 3.46 Acres

NONE, Rural Yellowhead County, Alberta

Gated Community in a private subdivision located about 2 miles from Edson. Underground services are to the property line and consists of power, gas, telephone and high speed internet. Property owners are responsible for the well and septic system. Subdivision is paved.