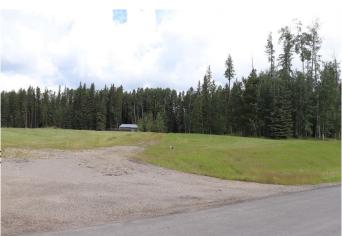

## \$149,000

0 Bedroom, 0.00 Bathroom, Land on 3.46 Acres

NONE, Rural Yellowhead County, Alberta

Gated Community in a private subdivision located about 2 miles from Edson. Underground services are to the property line and consists of power, gas, telephone and high speed internet. Property owners are responsible for the well and septic system. Subdivision is paved.