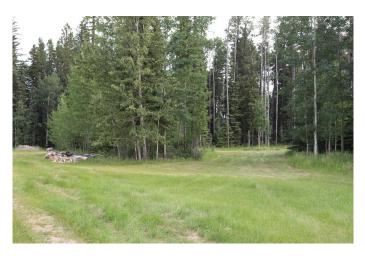

## \$149,000

0 Bedroom, 0.00 Bathroom, Land on 3.46 Acres

NONE, Rural Yellowhead County, Alberta

Gated Community in a private subdivision located about 2 miles from Edson. Underground services are to the property line and consists of power, gas, telephone and high speed internet. Property owners are responsible for the well and septic system. Subdivision is paved.