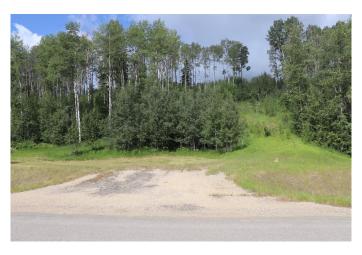

#### \$109,000

0 Bedroom, 0.00 Bathroom, Land on 4.10 Acres

NONE, Rural Yellowhead County, Alberta

Private subdivision with paved roads. Gated Community. The lot includes underground services to the property line. This consists of power, gas, telephone and high speed internet. Property owners are responsible for there own well and septic system. .