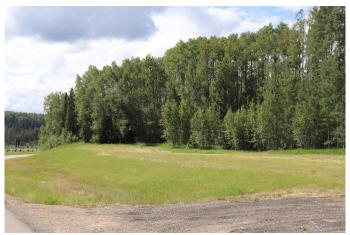

#### \$119,000

0 Bedroom, 0.00 Bathroom, Land on 4.10 Acres

NONE, Rural Yellowhead County, Alberta

Private subdivision located about 2 miles east of Edson. Gated Community. Lot includes underground services to property line and consists of power, gas, telephone line and high speed internet. Property owners are responsible for there own septic and well. Subdivision is paved.