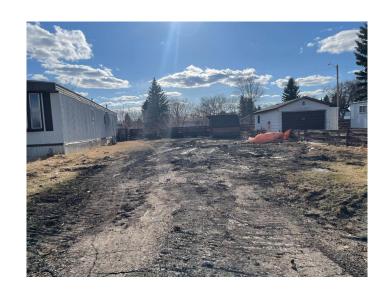

### \$27,500

0 Bedroom, 0.00 Bathroom, Land on 0.09 Acres

Wainwright, Wainwright, Alberta

Vacant mobile home lot. 4085 sq. ft. Close to WES, BSS, splash park, playground and Bevan's Nature Area.