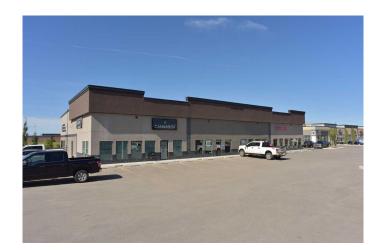

### \$1

0 Bedroom, 0.00 Bathroom, Commercial on 0.00 Acres

Hawkridge Estates, Penhold, Alberta

Very visible and desirable location on the highway between Red Deer and Penhold. Newer well maintained attractive building with ample ground level parking for customers. Current tenants are Canada Post and a retail Cannabis Store creating strong pedestrian traffic. Building is located adjacent to new commercial center with Tim Horton's, Subway, pharmacy, grocery store, doctor & dentist offices, liquor store, gas station, child care etc. Space suitable for yoga/fitness studio, pub &/or restaurant. Penhold is a growing area located 7 minutes South of Red Deer with a population of approximately 3,854 (2024) and a trading area of 130,000. Current NNN is approximately \$7.60 per sq. ft. Prefer a 5 year lease with escalations to be negotiated. Landlord open to completing improvements for qualified tenant. Property taxes are included in NNN costs. Basic Rent free (Base Rent) for the 1st 6 months of a 5 year lease. This unit can be combined with unit #4 for a total sq. footage of 3,710 sq. ft. Landlord prepared to provide lease and improvement inducements for the right tenant.