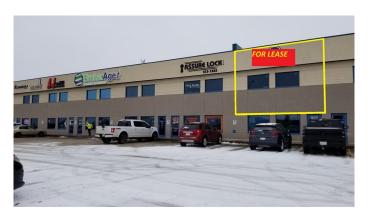

# \$1,600 - 209, 8716 108 Street, Grande Prairie

MLS® #A1045981

#### \$1,600

0 Bedroom, 0.00 Bathroom, Commercial on 0.00 Acres

Richmond Industrial Park, Grande Prairie, Alberta

Wide open. This space is ready for walls and flooring. Whether o studio or office space, you can set your own floor plan! All plumbing and heating and cooling is in place. Super high exposure facing HWY 40 and in the same building as Grande Prairie necessities such as A1 License registries. Lots of natural light. Tenant incentives are available. Call for your private viewing.

## **Community Information**

Address 209, 8716 108 Street

Subdivision Richmond Industrial Park

City Grande Prairie
County Grande Prairie

Province Alberta
Postal Code T8V 4C7