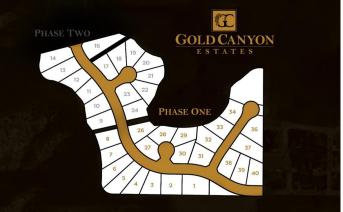

#### \$349,000

0 Bedroom, 0.00 Bathroom, Land on 0.34 Acres

Southridge, Lethbridge, Alberta

Going south on Highway 5, turn right into Southridge and go through Sandstone subdivision you will arrive at Gold Canyon Estates. Many lots available in sizes ranging from .33 to .48 acres all with gorgeous views of the mountains and many with coulee and city views. All services include City water, electrical and gas lines to the property line, street lights, sidewalks and paved streets. Everything is ready for you to build your dream home with the builder of your choice.

# **Community Information**

| Address     | 508 Gold Canyon Place S |
|-------------|-------------------------|
| Subdivision | Southridge              |
| City        | Lethbridge              |
| County      | Lethbridge              |
| Province    | Alberta                 |
| Postal Code | T1K 8J1                 |